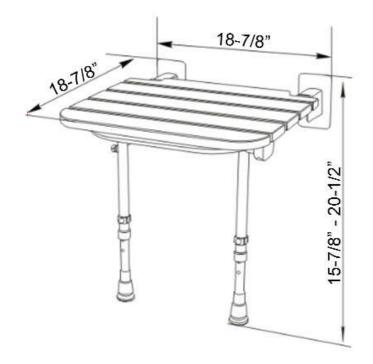

## 19" FOLD-UP SLATTED SHOWER SEAT

Cat. No. 6122

| Width:               | 18-7/8"                    |
|----------------------|----------------------------|
| Depth:<br>Height:    | 18-7/8"<br>15-7/8" - 20-½" |
| . loight             |                            |
| • · · · · · · · ·    |                            |
| Seat Width:          | 18-7/8"                    |
| Seat Depth:          | 15-1⁄2"                    |
| Wall Bracket Height: | 2-3/4"                     |

Dimensions of fixture are nominal and may vary. Dimensions and specifications subject to change without notice.