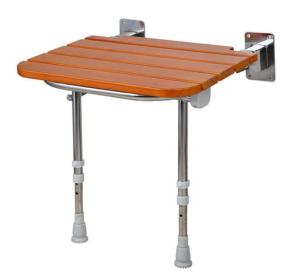

## 19" FOLD-UP SLATTED SHOWER SEAT

Cat. No. 6122

| Width:               | 18-7/8"                    |
|----------------------|----------------------------|
| Depth:<br>Height:    | 18-7/8"<br>15-7/8" - 20-½" |
| . loight             |                            |
| • · · · · · · · ·    |                            |
| Seat Width:          | 18-7/8"                    |
| Seat Depth:          | 15-1⁄2"                    |
| Wall Bracket Height: | 2-3/4"                     |

## Features:

- Rubber woods construction
- ► 304 Grade stainless steel metal
- ► Wall mounted design
- ► Fold down legs for added support
- ► Folds up when not in use
- ► Maximum weight capacity is 573 lb.